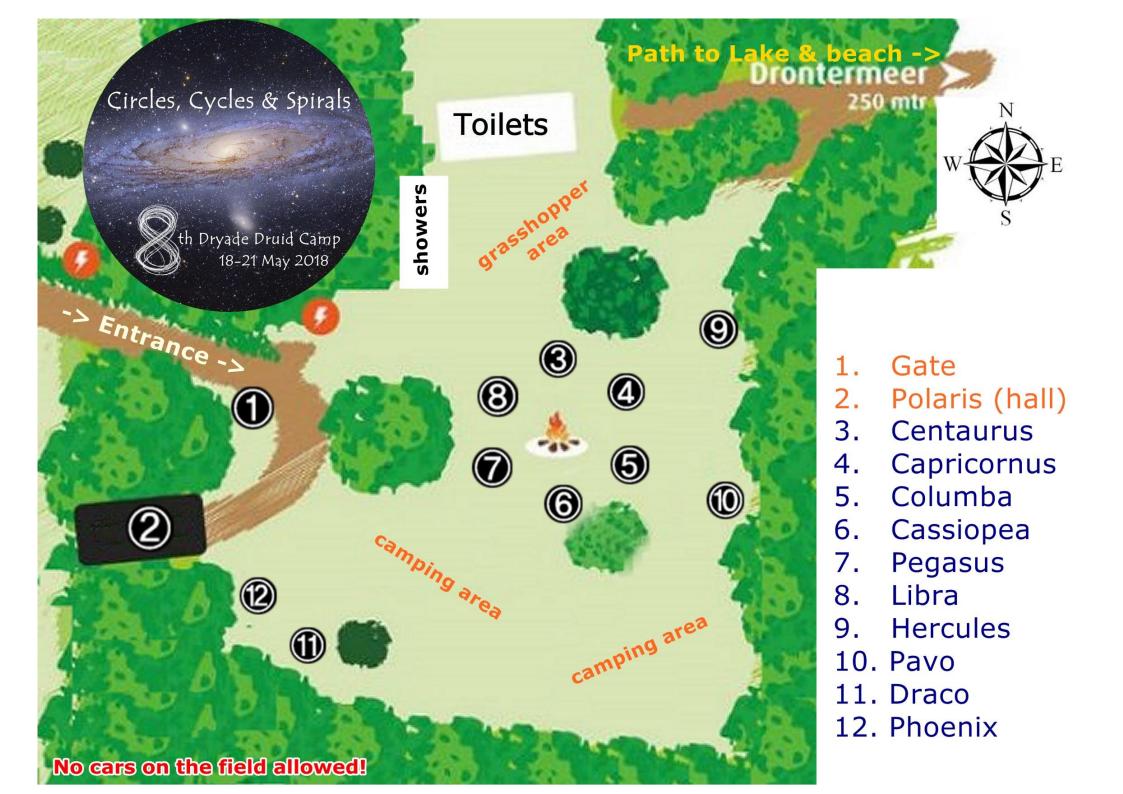

## Circles, Cycles & Spirals

| ,           | •                               |                                                |                                        | •                                                | •                                                   |                                                                 |                                            |                                                                   | •                                    | ,                                                  |                                   |
|-------------|---------------------------------|------------------------------------------------|----------------------------------------|--------------------------------------------------|-----------------------------------------------------|-----------------------------------------------------------------|--------------------------------------------|-------------------------------------------------------------------|--------------------------------------|----------------------------------------------------|-----------------------------------|
| Venue->     | Polaris                         | Centaurus                                      | Capricornius                           | Columba                                          | Cassiopea                                           | Pegasus                                                         | Libra                                      | Hercules                                                          | Pavo                                 | Draco                                              | Phoenix                           |
|             |                                 |                                                |                                        |                                                  |                                                     | A.                                                              |                                            |                                                                   |                                      |                                                    |                                   |
| 08.00-08.30 |                                 | Dance                                          | of Life - at th                        | e circle                                         |                                                     |                                                                 | Beating the                                | bounds – aro                                                      | und the field                        |                                                    |                                   |
| 08.30-09.30 | Breakfast                       |                                                |                                        |                                                  |                                                     |                                                                 |                                            |                                                                   |                                      |                                                    |                                   |
| 10.00-10.30 |                                 | Morning                                        | g meeting at                           | the circle                                       |                                                     |                                                                 |                                            |                                                                   |                                      |                                                    |                                   |
| 11.00-12.30 | The on-going event:Making music | Cycle of the<br>Phoenix<br>Henk Herne          | Blessing Way<br>Ceremony<br>Anne-Marie | Plugging into Joy Melanie                        | Cauldrons of<br>Awareness<br><i>Marjorie</i>        | Systemic<br>Family<br>Constellations<br>Claes-Berend            | Astronomy Nico                             | Palmistry <i>Marjon</i>                                           | Earth Songs                          | Kids<br>Wandcrafting<br>Adrian                     | Kids<br>Tarot<br>Charissa         |
|             | and songs                       |                                                |                                        |                                                  |                                                     | Clues-Delena                                                    |                                            | -                                                                 |                                      |                                                    |                                   |
| 13.00-14.00 | Lunch                           |                                                |                                        |                                                  |                                                     |                                                                 |                                            |                                                                   |                                      |                                                    |                                   |
| 14          |                                 |                                                |                                        |                                                  |                                                     |                                                                 |                                            |                                                                   |                                      |                                                    |                                   |
| 14.30-16.00 | The on-going event:             | fragrance<br>messages of<br>incense<br>Tatjana | Mindfulness<br>Jo                      | Circling and Spiraling through the Cycles Nicole | "de kleine<br>cirkel" met<br>stemvorken<br>Charissa | The Rite of the<br>Hearth and<br>Temple Fires I<br>Damh & Cerri | Life -<br>harmonious<br>cycles or<br>Penny | Qigong, Eight<br>therap.exercises<br>against pain<br>Saskia & Jos | The voyage of the Moon Frances       | Kids Vuur: Vriend, vijand & fascinatie <i>Igor</i> | Kids<br>Workshop<br>Antonia/Marie |
| 16          | Making music<br>and songs       |                                                |                                        |                                                  |                                                     |                                                                 |                                            |                                                                   |                                      | idocinatic igor                                    |                                   |
| 17          |                                 | Bardic Grove<br>(A)<br><i>Remco</i>            | Bardic Grove<br>(B)<br>Judith          | Ovate Grove<br>(A)<br>Marjolein+Kees             | Ovate Grove<br>(B)<br><i>Guenter</i>                |                                                                 | Druid<br>Grove<br><i>Egber</i> t           |                                                                   | Guest+Teens<br>Circle<br><i>Taco</i> |                                                    | Kids<br>Activity<br><i>Ezta</i>   |
| 18          |                                 |                                                |                                        |                                                  |                                                     |                                                                 |                                            |                                                                   |                                      |                                                    |                                   |
| 18.30-19.30 | Dinner                          |                                                |                                        |                                                  |                                                     |                                                                 |                                            |                                                                   |                                      |                                                    |                                   |
|             | Making music                    |                                                |                                        |                                                  |                                                     |                                                                 |                                            |                                                                   |                                      |                                                    |                                   |
| 20          | and songs                       |                                                |                                        |                                                  |                                                     |                                                                 |                                            |                                                                   |                                      |                                                    |                                   |
|             |                                 |                                                |                                        |                                                  |                                                     |                                                                 |                                            |                                                                   |                                      |                                                    |                                   |
| 21.00-23.00 | CONCERT:                        |                                                |                                        |                                                  |                                                     |                                                                 |                                            |                                                                   |                                      |                                                    |                                   |
|             | Damh the Bard                   |                                                |                                        |                                                  |                                                     |                                                                 |                                            |                                                                   |                                      |                                                    |                                   |
| 23          |                                 | Quiet m                                        | eetings at the                         | fireplace                                        |                                                     |                                                                 |                                            |                                                                   |                                      |                                                    |                                   |
| 24          |                                 | - Caree III                                    |                                        |                                                  |                                                     |                                                                 |                                            |                                                                   |                                      |                                                    |                                   |

## Circles, Cycles & Spirals

Sunday 20th May 2018

| Venue->     | Polaris                                   | Centaurus                                    | Capricornius                                | Columba                             | Cassiopea                                           | Pegasus                                                                                                                                                                                                                                                                                                                                                                                                                                                                                                                                                                                                                                                                                                                                                                                                                                                                                                                                                                                                                                                                                                                                                                                                                                                                                                                                                                                                                                                                                                                                                                                                                                                                                                                                                                                                                                                                                                                                                                                                                                                                                                                        | Libra                                                | Hercules             | Pavo                                                        | Draco                        | Phoenix                                 |
|-------------|-------------------------------------------|----------------------------------------------|---------------------------------------------|-------------------------------------|-----------------------------------------------------|--------------------------------------------------------------------------------------------------------------------------------------------------------------------------------------------------------------------------------------------------------------------------------------------------------------------------------------------------------------------------------------------------------------------------------------------------------------------------------------------------------------------------------------------------------------------------------------------------------------------------------------------------------------------------------------------------------------------------------------------------------------------------------------------------------------------------------------------------------------------------------------------------------------------------------------------------------------------------------------------------------------------------------------------------------------------------------------------------------------------------------------------------------------------------------------------------------------------------------------------------------------------------------------------------------------------------------------------------------------------------------------------------------------------------------------------------------------------------------------------------------------------------------------------------------------------------------------------------------------------------------------------------------------------------------------------------------------------------------------------------------------------------------------------------------------------------------------------------------------------------------------------------------------------------------------------------------------------------------------------------------------------------------------------------------------------------------------------------------------------------------|------------------------------------------------------|----------------------|-------------------------------------------------------------|------------------------------|-----------------------------------------|
|             |                                           |                                              |                                             |                                     |                                                     | A STATE OF THE STA |                                                      |                      |                                                             |                              |                                         |
| 08.00-08.30 |                                           | Dance                                        | of Life - at the                            | e circle                            |                                                     |                                                                                                                                                                                                                                                                                                                                                                                                                                                                                                                                                                                                                                                                                                                                                                                                                                                                                                                                                                                                                                                                                                                                                                                                                                                                                                                                                                                                                                                                                                                                                                                                                                                                                                                                                                                                                                                                                                                                                                                                                                                                                                                                | Beating the                                          | bounds – aro         | und the field                                               |                              |                                         |
| 08.30-09.30 | Breakfast                                 |                                              |                                             |                                     |                                                     |                                                                                                                                                                                                                                                                                                                                                                                                                                                                                                                                                                                                                                                                                                                                                                                                                                                                                                                                                                                                                                                                                                                                                                                                                                                                                                                                                                                                                                                                                                                                                                                                                                                                                                                                                                                                                                                                                                                                                                                                                                                                                                                                |                                                      |                      |                                                             |                              |                                         |
| 10.00-10.30 |                                           | Morning                                      | z mooting et                                | the circle                          |                                                     |                                                                                                                                                                                                                                                                                                                                                                                                                                                                                                                                                                                                                                                                                                                                                                                                                                                                                                                                                                                                                                                                                                                                                                                                                                                                                                                                                                                                                                                                                                                                                                                                                                                                                                                                                                                                                                                                                                                                                                                                                                                                                                                                |                                                      |                      |                                                             |                              |                                         |
| 10.00-10.30 |                                           | IVIOTITII                                    | g meeting at                                | the circle                          |                                                     |                                                                                                                                                                                                                                                                                                                                                                                                                                                                                                                                                                                                                                                                                                                                                                                                                                                                                                                                                                                                                                                                                                                                                                                                                                                                                                                                                                                                                                                                                                                                                                                                                                                                                                                                                                                                                                                                                                                                                                                                                                                                                                                                |                                                      |                      |                                                             |                              |                                         |
| 11.00-12.30 | The on-going event:Making music and songs | Cauldrons of<br>Awareness<br><i>Marjorie</i> | Manufacturing a blend of incense<br>Tatjana | Balancing the<br>4 dimensions<br>Jo | Dans van<br>Maan, Zon en<br>Aarde<br><i>Frances</i> | Oracle of<br>Charms<br><i>Nicole</i>                                                                                                                                                                                                                                                                                                                                                                                                                                                                                                                                                                                                                                                                                                                                                                                                                                                                                                                                                                                                                                                                                                                                                                                                                                                                                                                                                                                                                                                                                                                                                                                                                                                                                                                                                                                                                                                                                                                                                                                                                                                                                           | Life -<br>harmonious<br>cycles or<br>Penny           | Wandcrafting  Adrian | Introduction to<br>The Baby Snake<br>Qigong<br>Jos & Saskia | Kids<br>Poi<br>Charissa      | Kids<br>Acro/Yoga<br><i>Tara+Veerle</i> |
| 10.00.11.00 |                                           |                                              |                                             |                                     |                                                     |                                                                                                                                                                                                                                                                                                                                                                                                                                                                                                                                                                                                                                                                                                                                                                                                                                                                                                                                                                                                                                                                                                                                                                                                                                                                                                                                                                                                                                                                                                                                                                                                                                                                                                                                                                                                                                                                                                                                                                                                                                                                                                                                |                                                      |                      |                                                             |                              |                                         |
| 13.00-14.00 | Lunch                                     |                                              |                                             |                                     |                                                     |                                                                                                                                                                                                                                                                                                                                                                                                                                                                                                                                                                                                                                                                                                                                                                                                                                                                                                                                                                                                                                                                                                                                                                                                                                                                                                                                                                                                                                                                                                                                                                                                                                                                                                                                                                                                                                                                                                                                                                                                                                                                                                                                |                                                      |                      |                                                             |                              |                                         |
| 14          |                                           |                                              |                                             |                                     |                                                     |                                                                                                                                                                                                                                                                                                                                                                                                                                                                                                                                                                                                                                                                                                                                                                                                                                                                                                                                                                                                                                                                                                                                                                                                                                                                                                                                                                                                                                                                                                                                                                                                                                                                                                                                                                                                                                                                                                                                                                                                                                                                                                                                |                                                      |                      |                                                             |                              |                                         |
| 14.30-16.00 | The on-going event:Making music           | Cycle of the<br>Phoenix<br>Henk Herne        | Druid Haka  Bettina                         | Teens Herbal Potions Melanie        | Blessing Way<br>Ceremony<br>Anne-Marie              | The Rite of the<br>Hearth and<br>Temple Fires II<br>Damh & Cerri                                                                                                                                                                                                                                                                                                                                                                                                                                                                                                                                                                                                                                                                                                                                                                                                                                                                                                                                                                                                                                                                                                                                                                                                                                                                                                                                                                                                                                                                                                                                                                                                                                                                                                                                                                                                                                                                                                                                                                                                                                                               | Systemic<br>Family<br>Constellations<br>Claes-Berend | Astronomy Nico       | Harmony &<br>Healing<br>JJ                                  | Kids<br>Clay molding<br>Anne | Kids<br>Painting<br>Vera                |
| 16          | and songs                                 |                                              |                                             |                                     |                                                     |                                                                                                                                                                                                                                                                                                                                                                                                                                                                                                                                                                                                                                                                                                                                                                                                                                                                                                                                                                                                                                                                                                                                                                                                                                                                                                                                                                                                                                                                                                                                                                                                                                                                                                                                                                                                                                                                                                                                                                                                                                                                                                                                |                                                      |                      |                                                             |                              |                                         |
| 17.00-18.00 | Market                                    |                                              |                                             |                                     |                                                     |                                                                                                                                                                                                                                                                                                                                                                                                                                                                                                                                                                                                                                                                                                                                                                                                                                                                                                                                                                                                                                                                                                                                                                                                                                                                                                                                                                                                                                                                                                                                                                                                                                                                                                                                                                                                                                                                                                                                                                                                                                                                                                                                |                                                      |                      |                                                             |                              |                                         |
| 18          |                                           |                                              |                                             |                                     |                                                     |                                                                                                                                                                                                                                                                                                                                                                                                                                                                                                                                                                                                                                                                                                                                                                                                                                                                                                                                                                                                                                                                                                                                                                                                                                                                                                                                                                                                                                                                                                                                                                                                                                                                                                                                                                                                                                                                                                                                                                                                                                                                                                                                |                                                      |                      |                                                             |                              |                                         |
| 18.30-19.30 | Dinner                                    |                                              |                                             |                                     |                                                     |                                                                                                                                                                                                                                                                                                                                                                                                                                                                                                                                                                                                                                                                                                                                                                                                                                                                                                                                                                                                                                                                                                                                                                                                                                                                                                                                                                                                                                                                                                                                                                                                                                                                                                                                                                                                                                                                                                                                                                                                                                                                                                                                |                                                      |                      |                                                             |                              |                                         |
|             | Making music                              |                                              |                                             |                                     |                                                     |                                                                                                                                                                                                                                                                                                                                                                                                                                                                                                                                                                                                                                                                                                                                                                                                                                                                                                                                                                                                                                                                                                                                                                                                                                                                                                                                                                                                                                                                                                                                                                                                                                                                                                                                                                                                                                                                                                                                                                                                                                                                                                                                |                                                      |                      |                                                             |                              |                                         |
| 20          | and songs                                 |                                              |                                             |                                     |                                                     |                                                                                                                                                                                                                                                                                                                                                                                                                                                                                                                                                                                                                                                                                                                                                                                                                                                                                                                                                                                                                                                                                                                                                                                                                                                                                                                                                                                                                                                                                                                                                                                                                                                                                                                                                                                                                                                                                                                                                                                                                                                                                                                                |                                                      |                      |                                                             |                              |                                         |
| 20.30-23.00 |                                           | Eisteddfod (at the fireplace)                |                                             |                                     |                                                     |                                                                                                                                                                                                                                                                                                                                                                                                                                                                                                                                                                                                                                                                                                                                                                                                                                                                                                                                                                                                                                                                                                                                                                                                                                                                                                                                                                                                                                                                                                                                                                                                                                                                                                                                                                                                                                                                                                                                                                                                                                                                                                                                |                                                      |                      |                                                             |                              |                                         |
| -           |                                           | ((                                           | те по та сртист                             | -,                                  |                                                     |                                                                                                                                                                                                                                                                                                                                                                                                                                                                                                                                                                                                                                                                                                                                                                                                                                                                                                                                                                                                                                                                                                                                                                                                                                                                                                                                                                                                                                                                                                                                                                                                                                                                                                                                                                                                                                                                                                                                                                                                                                                                                                                                |                                                      |                      |                                                             |                              |                                         |
| 23          |                                           | Quiet me                                     | eetings at the                              | fireplace                           |                                                     |                                                                                                                                                                                                                                                                                                                                                                                                                                                                                                                                                                                                                                                                                                                                                                                                                                                                                                                                                                                                                                                                                                                                                                                                                                                                                                                                                                                                                                                                                                                                                                                                                                                                                                                                                                                                                                                                                                                                                                                                                                                                                                                                |                                                      |                      |                                                             |                              |                                         |
| 24          |                                           | Quiet meetings at the fireplace              |                                             |                                     |                                                     |                                                                                                                                                                                                                                                                                                                                                                                                                                                                                                                                                                                                                                                                                                                                                                                                                                                                                                                                                                                                                                                                                                                                                                                                                                                                                                                                                                                                                                                                                                                                                                                                                                                                                                                                                                                                                                                                                                                                                                                                                                                                                                                                |                                                      |                      |                                                             |                              |                                         |

We wish everybody a wonderful and inspiring camp. Please note the following:

- Signing up for the workshops can be done at the Gate; for Saturday on Friday after the opening ceremony, for Sunday on Saturday after dinner.
- Everybody is expected to join in at the Opening Ceremony on Friday, the Morning Meetings on Saturday and Sunday, and the Closing Ceremony on Monday.
- Please make sure you are at the workshop venue in time.
- Information about the activities and workshops can be found on the website obod.nl/dryade/camp in the 'activities' section.
- No smoking, except at 'the smoker's table' near the fireplace.